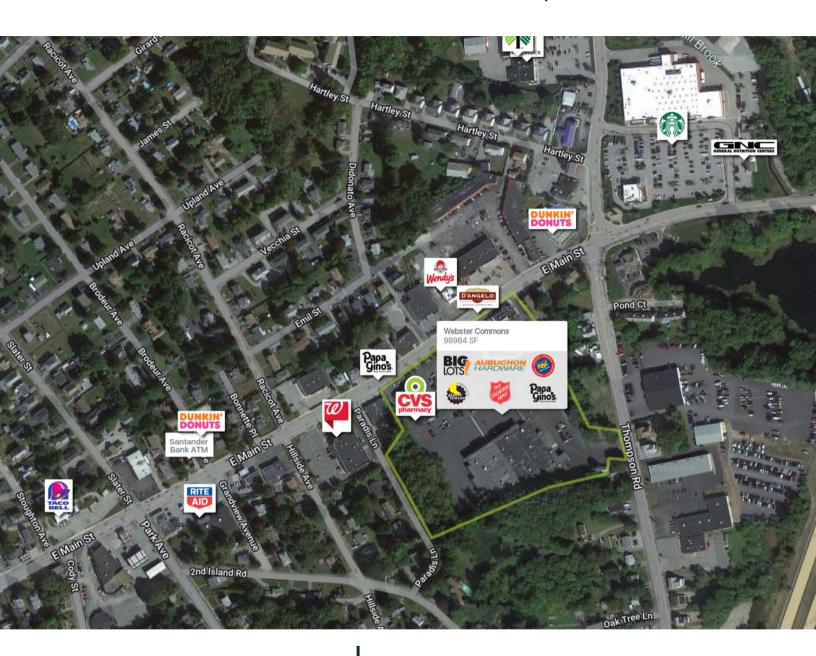

# Webster Commons

TOTAL
VISITORS
129.7K
[12 MONTHS]

Discover Webster Commons, the ultimate shopping destination in Webster, MA. Featuring a state-of-the-art Planet Fitness and a Big Lots, this shopping center is perfectly situated on East Main Street (SR 12), making it easily accessible for the surrounding community. But that's not all - we also have an amazing lineup of additional tenants, including CVS, Rent-A-Center, Salvation Army, and Papa Gino's. With an average visit frequency of 6.75, it's clear that our loyal customers can't get enough of what Webster Commons has to offer. Join the excitement and experience the thriving hub of Webster today!

## Webster Commons 112-120 E. Main Street Webster, MA 01570