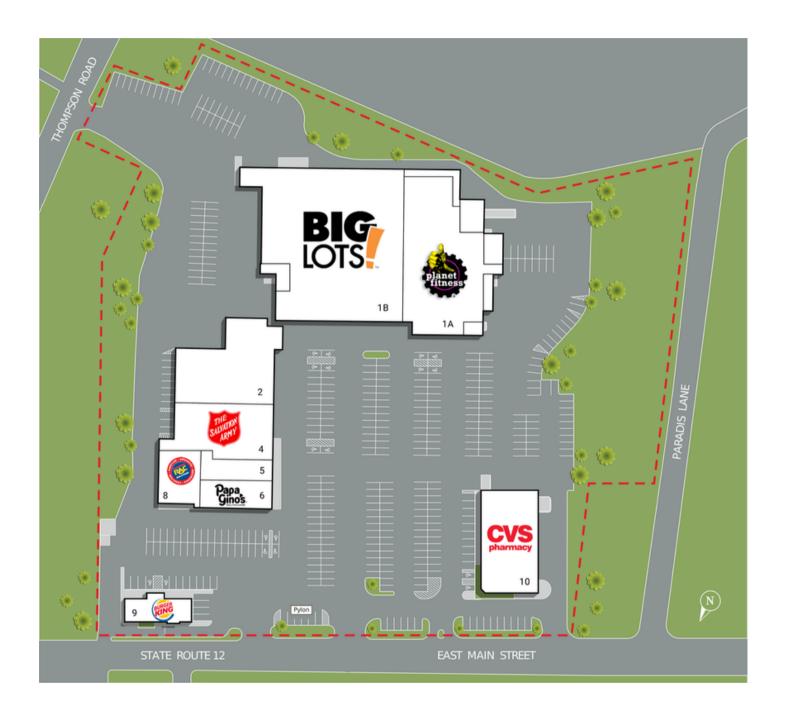

#### **RETAILERS INCLUDE**

## Webster Commons

| SUITE | TENANTS           | S.F.   | SUITE | TENANTS       | S.F.   |
|-------|-------------------|--------|-------|---------------|--------|
| 1A    | Planet Fitness    | 18,681 | 6     | Papa Gino's   | 3,080  |
| 1B    | Big Lots          | 37,024 | 8     | Rent-A-Center | 3,867  |
| 2     | Aubuchon Hardware | 11,825 | 9     | Burger King   | 2,650  |
| 4     | Salvation Army    | 8,500  | 10    | CVS Pharmacy  | 10,125 |
| 5     | Dental Elements   | 3,232  |       |               |        |