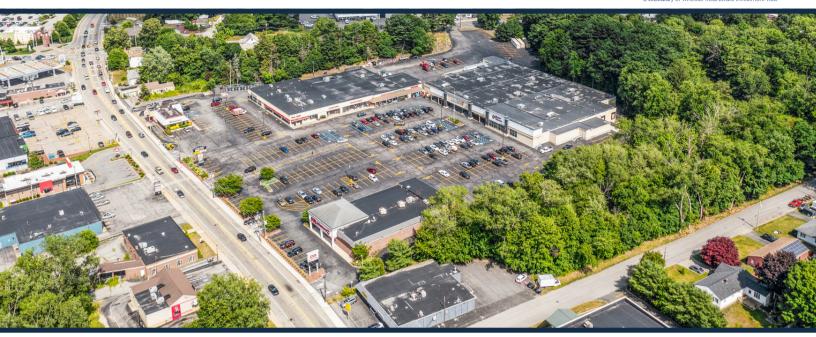

# Webster Commons

TOTAL
VISITORS
129.7K
[12 MONTHS]

Discover Webster Commons, the ultimate shopping destination in Webster, MA. Featuring a state-of-the-art Planet Fitness and a Big Lots, this shopping center is perfectly situated on East Main Street (SR 12), making it easily accessible for the surrounding community. But that's not all - we also have an amazing lineup of additional tenants, including CVS, Rent-A-Center, Salvation Army, and Papa Gino's. With an average visit frequency of 6.75, it's clear that our loyal customers can't get enough of what Webster Commons has to offer. Join the excitement and experience the thriving hub of Webster today!

### **OVERVIEW**

112-120 E. Main Street Webster, MA 01570

For Lease

**County:** Worcester

Type: Řetail Total SF: 98,984