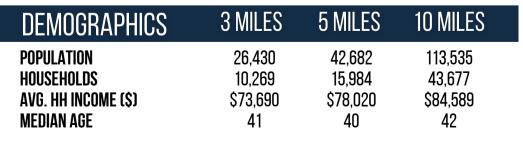

# Webster Commons

TOTAL
VISITORS
129.7K
[12 MONTHS]

Discover Webster Commons, the ultimate shopping destination in Webster, MA. Featuring a state-of-the-art Planet Fitness and a Big Lots, this shopping center is perfectly situated on East Main Street (SR 12), making it easily accessible for the surrounding community. But that's not all - we also have an amazing lineup of additional tenants, including CVS, Rent-A-Center, Salvation Army, and Papa Gino's. With an average visit frequency of 6.75, it's clear that our loyal customers can't get enough of what Webster Commons has to offer. Join the excitement and experience the thriving hub of Webster today!