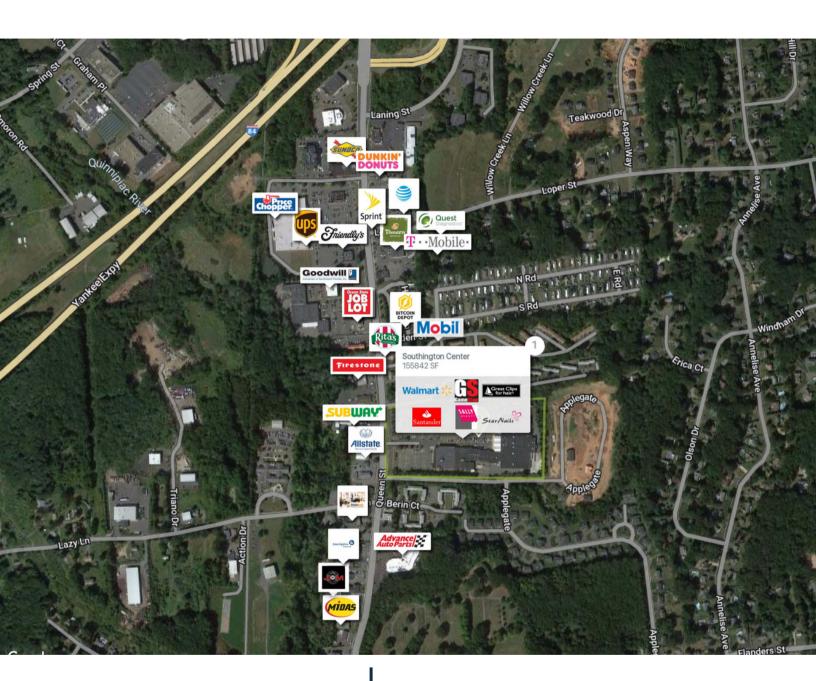

### **RETAILERS INCLUDE**

# Southington Center

TOTAL **VISITORS** 332.2K (12 MONTHS)

Southington Center, a thriving retail destination, is anchored by the highly successful Walmart. Strategically located on Queen Street (SR 10), a bustling thoroughfare in the region's primary retail corridor, the center boasts a fully signalized entrance that attracts a steady flow of visitors. Its diverse tenant mix includes renowned brands like Sally Beauty, GameStop, Tapout Fitness, and Santander Bank. Additionally, you'll find a delightful assortment of wine and spirits, nail salons, and casual dining establishments. With an impressive average visit frequency of 5 visits per person, Southington Center has earned a reputation for its exceptional customer loyalty and the high number of repeat visits from its valued patrons.