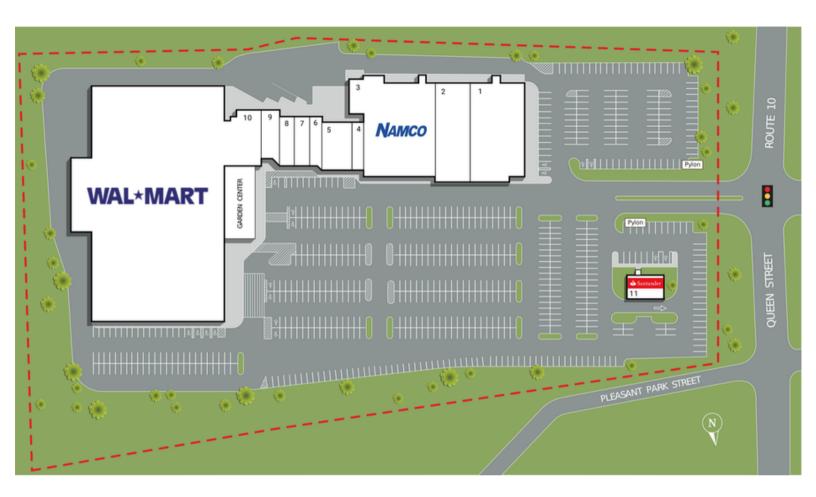

# Southington Center

235 Queen Street Southington, CT 06489

| SUITE | TENANTS                   | S.F.   | SUITE | TENANTS                | S.F.   |
|-------|---------------------------|--------|-------|------------------------|--------|
| 1     | Southington Wine & Spirit | 14,612 | 7     | GameStop               | 1,967  |
| 2     | Tapout Fitness            | 10,000 | 8     | Star Nails             | 2,000  |
| 3     | NAMCO                     | 20,000 | 9     | Vape and Tobacco World | 2,335  |
| 4     | Great Clips               | 1,134  | 10    | Wal-Mart               | 95,482 |
| 5     | Noble Japanese Steakhouse | 3,975  | 11    | Santander Bank         | 2,700  |
| 6     | Sally Beauty Supply       | 1,637  |       |                        |        |