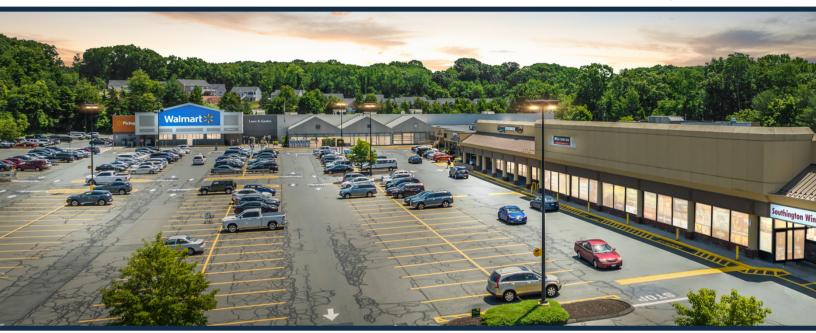

# Southington Center

TOTAL **VISITORS** 332.2K (12 MONTHS)

Southington Center, a thriving retail destination, is anchored by the highly successful Walmart. Strategically located on Queen Street (SR 10), a bustling thoroughfare in the region's primary retail corridor, the center boasts a fully signalized entrance that attracts a steady flow of visitors. Its diverse tenant mix includes renowned brands like Sally Beauty, GameStop, Tapout Fitness, and Santander Bank. Additionally, you'll find a delightful assortment of wine and spirits, nail salons, and casual dining establishments. With an impressive average visit frequency of 5 visits per person, Southington Center has earned a reputation for its exceptional customer loyalty and the high number of repeat visits from its valued patrons.

## **OVERVIEW**

235 Queen Street Southington, CT 06489

For Lease

County: Hartford

Type: Řetail

**Total SF:** 155,842