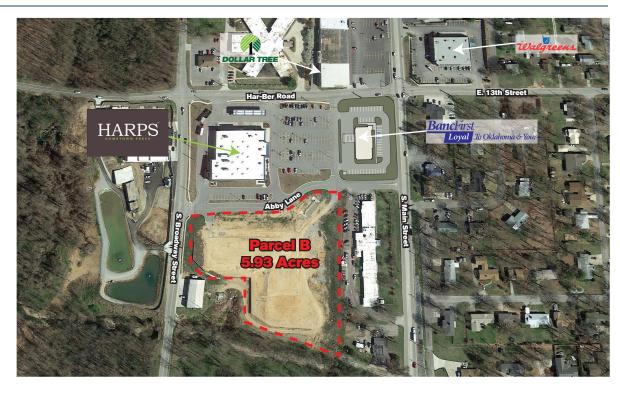

WHLR

SWC of Har-Ber Road and S. Main Street (US Highway 59) Grove, OK 74344

Size: 64,820 s.f.

Co-Tenants:

Phase 1 Harps Food Stores 31,500 s.f.

> Phase 2 **BancFirst** Coming Soon

Phase 3 Parcel B = 5.93 Acres Up to 33,320 s.f. Building(s)

The project is zoned C3

All utilities to site

Pylon Signage Opportunities

Abundant Parking

Available

Grove is designated as the fastest growing community in the fastest growing county in Oklahoma

SWC of Har-Ber Road and S. Main Street (US Highway 59) Grove, OK 74344 WHEELER REAL ESTATE COMPANY a subsidiary of Wheeler Real Estate Investment Trust