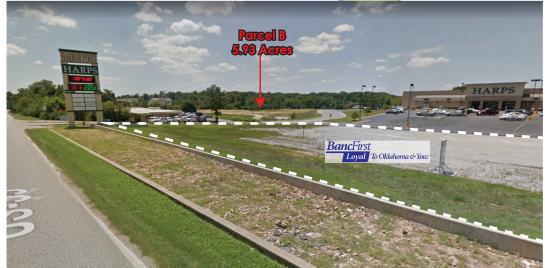

WHLR

SWC of Har-Ber Road and S. Main Street (US Highway 59) Grove, OK 74344

Size: 64,820 s.f.

Co-Tenants:

Phase 1 Harps Food Stores 31,500 s.f.

> Phase 2 **BancFirst** Coming Soon

Phase 3 Parcel B = 5.93 Acres Up to 33,320 s.f. Building(s)