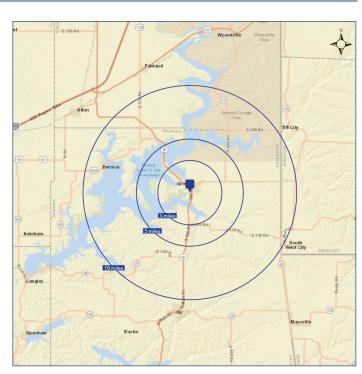

## Demographics\*:

| <u>bemographics</u> . |            |          |  |  |  |  |
|-----------------------|------------|----------|--|--|--|--|
| 3 Miles               | 5 Miles    | 10 Miles |  |  |  |  |
|                       | Population |          |  |  |  |  |
| 9,416                 | 14,578     | 25,898   |  |  |  |  |
|                       |            |          |  |  |  |  |
|                       | Households |          |  |  |  |  |
| 4,200                 | 6,519      | 11,331   |  |  |  |  |
|                       |            |          |  |  |  |  |

<sup>\*</sup> Based on 2010 Census & 2021 Estimates

WHLR

SWC of Har-Ber Road and S. Main Street (US Highway 59) Grove, OK 74344

| Suite | Tenants                   | S.F.   |
|-------|---------------------------|--------|
| 1     | Harps Food Stores         | 31,500 |
| 2     | AVAILABLE - Can Subdivide | 17,660 |
| 3     | AVAILABLE - Can Subdivide | 15,660 |
| 4     | BancFirst                 | Pad    |
|       | TOTAL CENTER SIZE         | 64,820 |