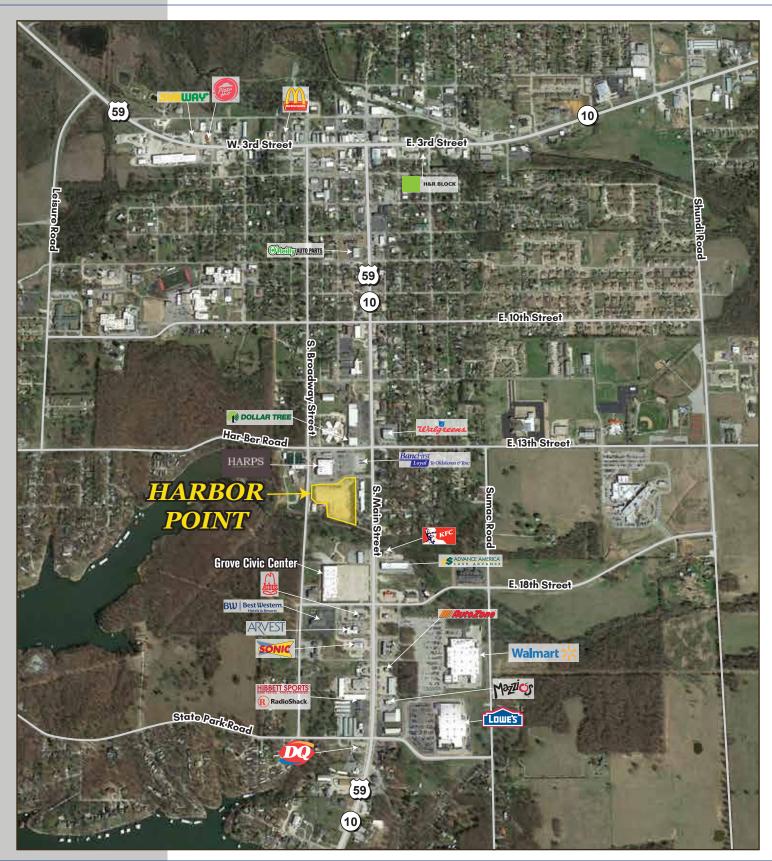

WHLR

SWC of Har-Ber Road and S. Main Street (US Highway 59) Grove, OK 74344

Size: 64,820 s.f.

Co-Tenants:

Phase 1 Harps Food Stores 31,500 s.f.

> Phase 2 **BancFirst** Coming Soon

Phase 3 Parcel B = 5.93 Acres Up to 33,320 s.f. Building(s)

The project is zoned C3

All utilities to site

Pylon Signage Opportunities

Abundant Parking

Available

Grove is designated as the fastest growing community in the fastest growing county in Oklahoma

SWC of Har-Ber Road and S. Main Street (US Highway 59) Grove, OK 74344 WHEELER REAL ESTATE COMPANY a subsidiary of Wheeler Real Estate Investment Trust

**WHLR** 

SWC of Har-Ber Road and S. Main Street (US Highway 59) Grove, OK 74344

| WHEELER REAL ESTATE COMPANY                          |
|------------------------------------------------------|
| a subsidiary of Wheeler Real Estate Investment Trust |