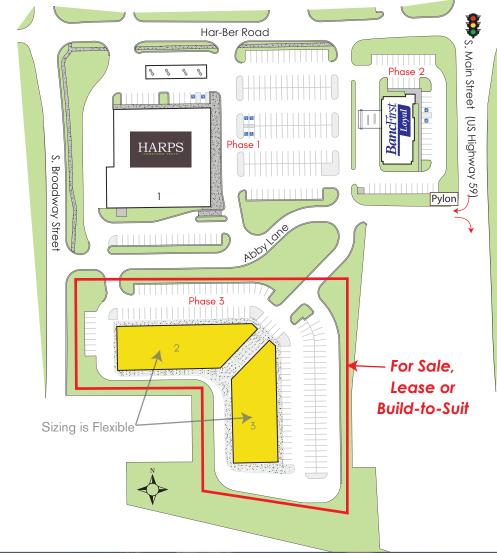

WHLR

SWC of Har-Ber Road and S. Main Street (US Highway 59) Grove, OK 74344

Size: 64,820 s.f.

Co-Tenants:

Phase 1 Harps Food Stores 31,500 s.f.

> Phase 2 **BancFirst** Coming Soon

Phase 3 Parcel B = 5.93 Acres Up to 33,320 s.f. Building(s)

<sup>\*</sup> Based on 2010 Census & 2021 Estimates

WHLR

SWC of Har-Ber Road and S. Main Street (US Highway 59) Grove, OK 74344

| Suite | Tenants                   | S.F.   |
|-------|---------------------------|--------|
| 1     | Harps Food Stores         | 31,500 |
| 2     | AVAILABLE - Can Subdivide | 17,660 |
| 3     | AVAILABLE - Can Subdivide | 15,660 |
| 4     | BancFirst                 | Pad    |
|       | TOTAL CENTER SIZE         | 64,820 |